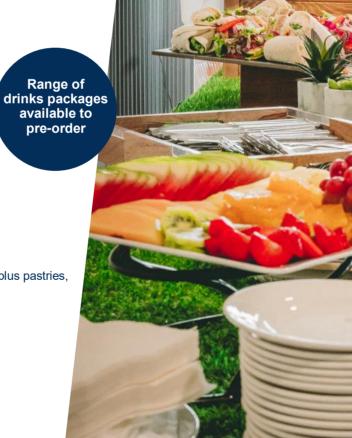

£75 + VAT per person

Range of drinks packages available to pre-order

Range of drinks packages available to pre-order

£80 + VAT per person

£65 + VAT per person

Includes all of the above, plus pastries, tea and coffee on arrival

Range of drinks packages available to pre-order