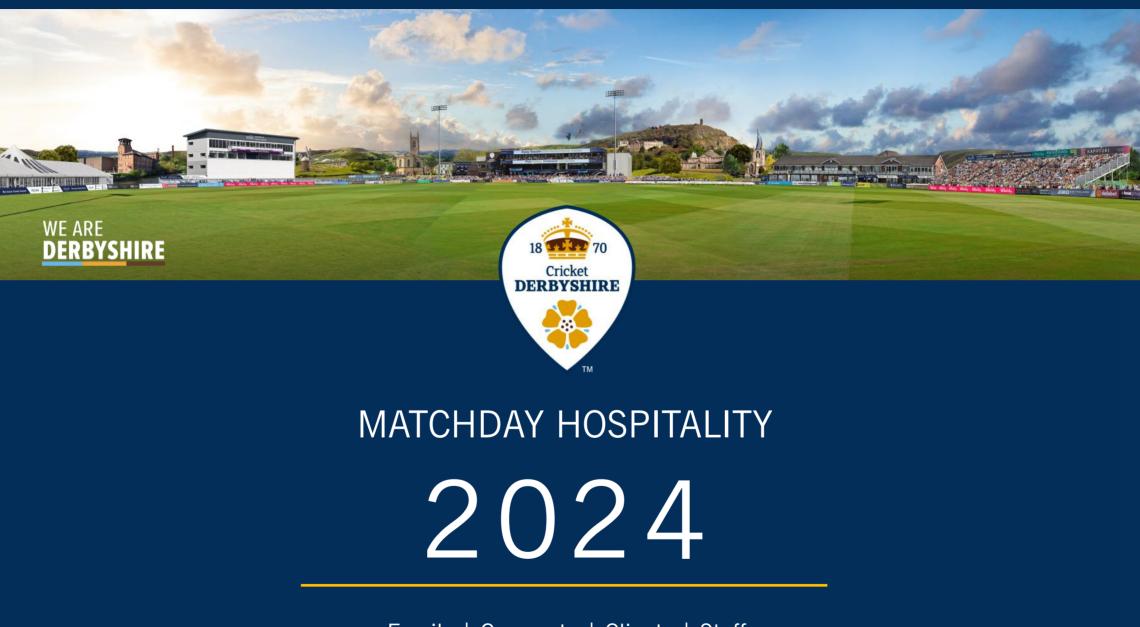

#### The package includes:

- Hospitality Matchday Tickets & Car Parking (car park tickets 1:4)
- Welcome drink on arrival
- Four-course deluxe meal
- Starter and Main Course served before the game
- Dessert served during the interval
- Cheese & Biscuits served in the second innings or post match
- Access to bar facilities throughout the match
- Complimentary Matchday Programme
- Range of drinks packages available to pre-purchase
- Prime viewing position as the action unfolds

Entertain clients with one of our Vitality Blast matchday hospitality packages, while watching cricket in its most explosive form from the best seats in the house.

Hosted in the Legends Lounge with balcony seating and prime views of the action.